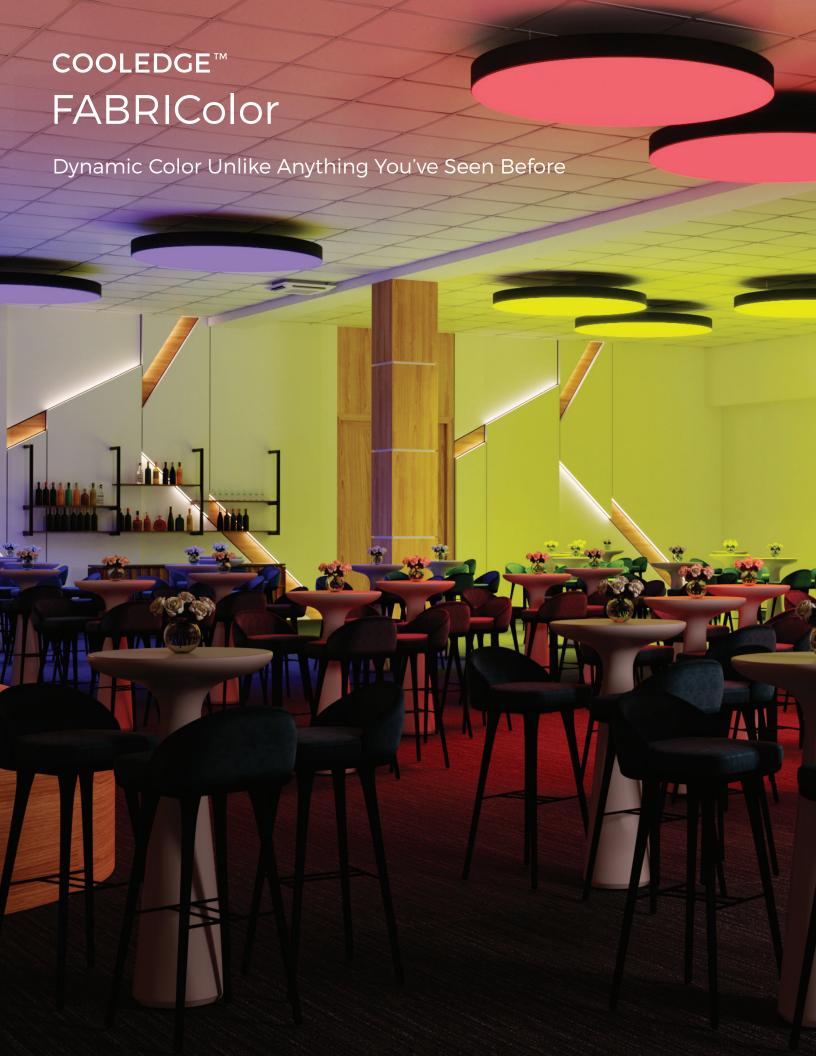

# ONE SPACE... MANY FUNCTIONS... INFINITE POSSIBILITIES

Do you have a space that serves a variety of functions and users needs? Do you require high quality functional illumination for working or shopping but also rich immersive color or vibrant dynamic scenes to create an emotional experience or simply have some fun? FABRIColor delivers all of these possibilities and more...

HIGH QUALITY FUNCTIONAL ILLUMINATION

**IMMERSIVE COLOR** 

DYNAMIC SCENES

### LARGE SCALE FORMS

FABRIColor combines large scale forms, immersive color, and acoustic performance in a single solution that is unique to the world of architectural lighting.

# IMMERSIVE ILLUMINATION PLUS DYNAMIC COLOR = IMMERSIVE COLOR

FABRIColor adds RGB capability to Cooledge's superior white light illumination and acoustic performance to deliver W+RGB products that are unlike anything you've seen before.