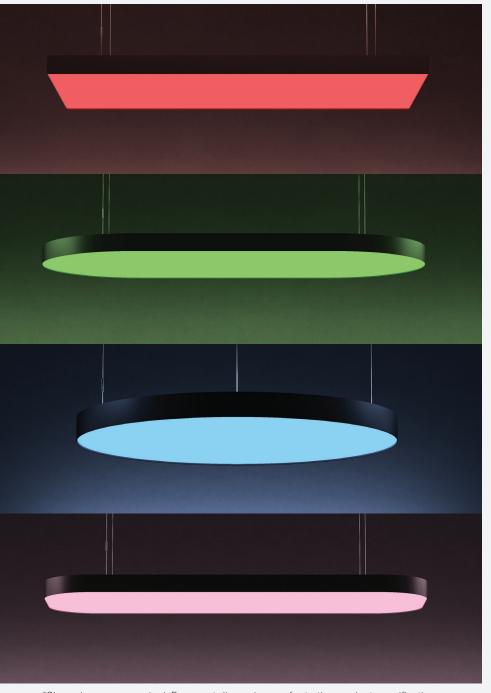

# ONE SPACE... MANY FUNCTIONS... INFINITE POSSIBILITIES

Do you have a space that serves a variety of functions and users needs? Do you require high quality functional illumination for working or shopping but also rich immersive color or vibrant dynamic scenes to create an emotional experience or simply have some fun? FABRIColor delivers all of these possibilities and more...

# IMMERSIVE ILLUMINATION PLUS DYNAMIC COLOR = IMMERSIVE COLOR

FABRIColor adds RGB capability to Cooledge's superior white light illumination and acoustic performance to deliver W+RGB products that are unlike anything you've seen before.