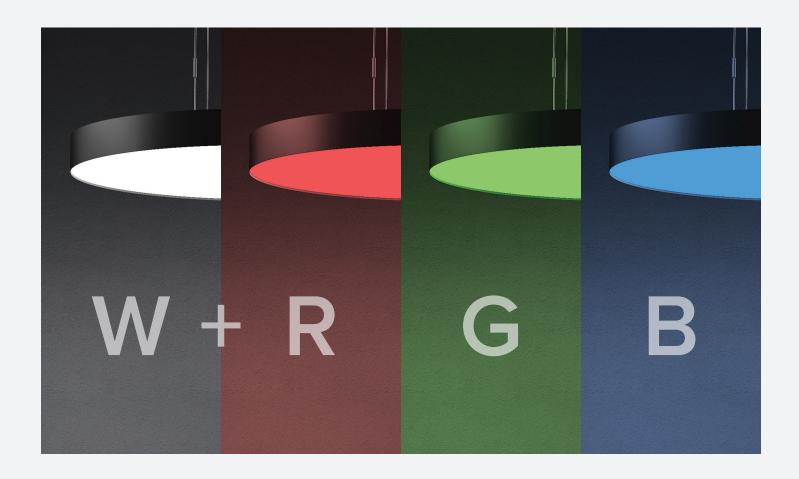

# IMMERSIVE ILLUMINATION PLUS DYNAMIC COLOR = IMMERSIVE COLOR

FABRIColor adds RGB capability to Cooledge's superior white light illumination and acoustic performance to deliver W+RGB products that are unlike anything you've seen before.

## SUPERIOR QUALITY GENERAL ILLUMINATION

- Correlated Color Temperature (CCT) = 3500K
- CRI (Ra) White = 94
- R9 = 64

#### **IMMERSIVE COLOR**

- DMX compatible (16-bit)
- 4-channel